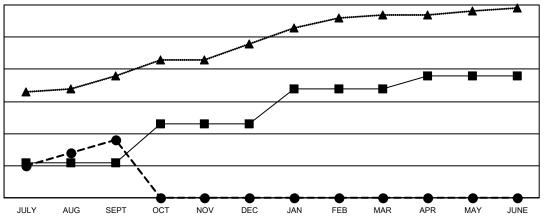

## GOALS AND ACTUAL NEW CLUBS CUMULATIVE

- URRENT YEAR GOALS FOR NEW CLUBS

- CURRENT YEAR ACTUAL NEW CLUBS

- ▲ - LAST YEAR ACTUAL NEW CLUBS