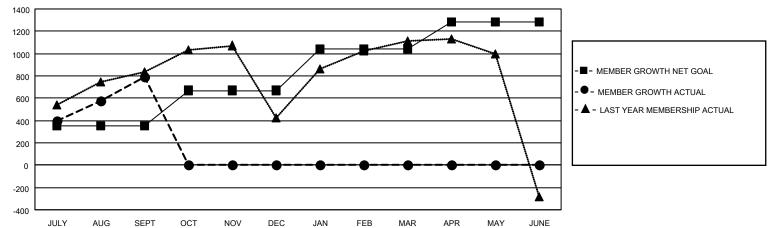

## Multiple District 317

Results as of: 9/30/2020 LOCATION: INDIA

| Clubs         |               |             |               | Members               |                         |                         |                                                    |  |
|---------------|---------------|-------------|---------------|-----------------------|-------------------------|-------------------------|----------------------------------------------------|--|
|               | RESULTS FOR   | R 2020-2021 |               | RESULTS FOR 2020-2021 |                         |                         |                                                    |  |
| QUARTER       | NEW CLUB GOAL | NEW CLUBS   | DROPPED CLUBS | QUARTER MEM           | IBER GROWTH NET<br>GOAL | MEMBER GROWTH<br>ACTUAL | DROPPED<br>MEMBERS ACTUAL<br>(including transfers) |  |
| JULY/AUG/SEPT | 11            | 18          | 1             | JULY/AUG/SEPT         | 350                     | 1,303                   | 428                                                |  |
| OCT/NOV/DEC   | 12            | 0           | 0             | OCT/NOV/DEC           | 320                     | 0                       | 0                                                  |  |
| JAN/FEB/MAR   | 11            | 0           | 0             | JAN/FEB/MAR           | 370                     | 0                       | 0                                                  |  |
| APR/MAY/JUNE  | 4             | 0           | 0             | APR/MAY/JUNE          | 240                     | 0                       | 0                                                  |  |

## GOALS AND ACTUAL MEMBERS CUMULATIVE

| DROPPED CLUBS: 1 |     | 192 CLUBS OF 601 ADDED 1 OR MORE<br>NEW MEMBERS | GENDER DISTRIBUTION  MALE 14,564 (75.83%) |                            |       |
|------------------|-----|-------------------------------------------------|-------------------------------------------|----------------------------|-------|
| DROPPED MEMBERS  |     |                                                 | FEMALE                                    | 4,642 (24.17%)             |       |
| DECEASED         | 42  | CLICK HERE FOR CUMULATIVE                       | TOTAL FAMILY UNIT MEMBERS                 |                            | 6,560 |
| CLUB CANCELLED   | 0   | MEMBERSHIP DATA                                 |                                           |                            | 3.494 |
| OTHER            | 386 |                                                 | FAMILY MEMBERS                            | FAMILY MEMBERS PAYING HALF |       |
| TOTAL            | 428 |                                                 | 5023                                      |                            |       |